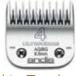

# Blades

Size 40

Leaves hair 1/100"-0.25 mm UltraEdge **#64076** Surgical Stainless-Steel #64084 CeramicEdge **#64265** 

Size 9

Leaves hair 5/4"-2 mm UltraEdge **#64120** CeramicEdge **#64270** 

Size 6FC Leaves hair 3/16"-4.8 mm

Size 10

Leaves hair 1/16"-1.5 mm UltraEdge **#64071** EGT UltraEdge #65205 (Pink) EGT UltraEdge #65210 (Charcoal) CeramicEdge #64315