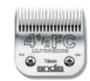

#### Size 7FC

Leaves hair 1/4"-3.2 mm UltraEdge **#64121** EGT UltraEdge+ **#65815** EGT UltraEdge **#65195** CeramicEdge #64240

Size 4½FC

Leaves hair 5/16"-7.9 mm UltraEdge **#63150** 