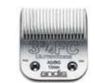

#### Size 3<sup>3</sup>/<sub>4</sub>FC

Leaves hair ½"–13 mm UltraEdge **#64135** CeramicEdge **#64435** 

Size T10

Leaves hair 1/16"-1.5 mm UltraEdge **#22305** 

Pet Tools

Pin Brush

#65700

Removes tangles, dirt and loose hair Medium Pin Brush #65715 Large Pin Brush #65720