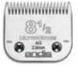

5, 5FC то 4, 4FC

Top of Head

|                                                                                                                                                                                                                                                                                         | nd Terrier                                                                                                                                                                                                                                                                                                             |
|-----------------------------------------------------------------------------------------------------------------------------------------------------------------------------------------------------------------------------------------------------------------------------------------|------------------------------------------------------------------------------------------------------------------------------------------------------------------------------------------------------------------------------------------------------------------------------------------------------------------------|
| Body, Sides, Back, Tail                                                                                                                                                                                                                                                                 | 7, 7FC то 4, 4FC, Combs                                                                                                                                                                                                                                                                                                |
| Head                                                                                                                                                                                                                                                                                    | 81/2                                                                                                                                                                                                                                                                                                                   |
| Ears, Throat, Cheeks                                                                                                                                                                                                                                                                    | 10                                                                                                                                                                                                                                                                                                                     |
| Lhasa Aps                                                                                                                                                                                                                                                                               | o & Maltese                                                                                                                                                                                                                                                                                                            |
| Body                                                                                                                                                                                                                                                                                    | 5, 5FC то ¾"HT, Combs                                                                                                                                                                                                                                                                                                  |
| Head, Face, Tail, Ears, Underbody                                                                                                                                                                                                                                                       | Scissor                                                                                                                                                                                                                                                                                                                |
| Po                                                                                                                                                                                                                                                                                      | odle                                                                                                                                                                                                                                                                                                                   |
| Face, Throat, Feet, Base of Tail                                                                                                                                                                                                                                                        | 10 то 15, 30                                                                                                                                                                                                                                                                                                           |
| Body                                                                                                                                                                                                                                                                                    | 7, 7FC то ¾"HT, Combs                                                                                                                                                                                                                                                                                                  |
| Top Knot, Tail Piece                                                                                                                                                                                                                                                                    | Scissor                                                                                                                                                                                                                                                                                                                |
| Legs                                                                                                                                                                                                                                                                                    | Combs OR Scissor                                                                                                                                                                                                                                                                                                       |
| Portugese Wate                                                                                                                                                                                                                                                                          | er Dog (Lion Clip)                                                                                                                                                                                                                                                                                                     |
| Body – Last Rib Forward, Legs                                                                                                                                                                                                                                                           | <sup>3</sup> /4"HT or Combs, Scissor                                                                                                                                                                                                                                                                                   |
| ast Rib Backward,                                                                                                                                                                                                                                                                       | 5, 7, 10                                                                                                                                                                                                                                                                                                               |
| 3/4 of Tail And Face                                                                                                                                                                                                                                                                    |                                                                                                                                                                                                                                                                                                                        |
|                                                                                                                                                                                                                                                                                         | Dog (Retriever Clip)                                                                                                                                                                                                                                                                                                   |
| Body, Legs, Tail Pattern<br>-                                                                                                                                                                                                                                                           | 3¾, 3¾FC то ¾"HT, Combs                                                                                                                                                                                                                                                                                                |
| ace                                                                                                                                                                                                                                                                                     | 4, 4FC, Combs                                                                                                                                                                                                                                                                                                          |
| lead, Ears                                                                                                                                                                                                                                                                              | Scissor                                                                                                                                                                                                                                                                                                                |
|                                                                                                                                                                                                                                                                                         | nauzer                                                                                                                                                                                                                                                                                                                 |
| ody, Sides, Back                                                                                                                                                                                                                                                                        | 7, 7FC то 4, 5, 5FC                                                                                                                                                                                                                                                                                                    |
| Head, Ears, Throat, Cheeks                                                                                                                                                                                                                                                              | 10                                                                                                                                                                                                                                                                                                                     |
|                                                                                                                                                                                                                                                                                         | & Sealyham Terrier                                                                                                                                                                                                                                                                                                     |
| Body, Back, Forechest                                                                                                                                                                                                                                                                   | 7, 7FC TO 4, 4FC, Combs                                                                                                                                                                                                                                                                                                |
| Ears, Throat, Cheeks                                                                                                                                                                                                                                                                    | 7, 10 то 15                                                                                                                                                                                                                                                                                                            |
| 6 H 1                                                                                                                                                                                                                                                                                   | o// = ==o                                                                                                                                                                                                                                                                                                              |
|                                                                                                                                                                                                                                                                                         | 8½ то <b>7, 7FC</b>                                                                                                                                                                                                                                                                                                    |
| Fail                                                                                                                                                                                                                                                                                    | Scissor                                                                                                                                                                                                                                                                                                                |
| <sup>r</sup> ail<br>Shil                                                                                                                                                                                                                                                                | Scissor<br>n Tzu                                                                                                                                                                                                                                                                                                       |
| Fail<br>Shil<br>Body, Top of Head, Cheeks                                                                                                                                                                                                                                               | Scissor<br>n Tzu<br>4, 4FC то ¾"HT, Combs                                                                                                                                                                                                                                                                              |
| Fail<br>Shil<br>Body, Top of Head, Cheeks<br>Head, Ears, Tail, Legs                                                                                                                                                                                                                     | Scissor<br>n Tzu<br>4, 4FC то ¾"HT, Combs<br>Scissor                                                                                                                                                                                                                                                                   |
| Fail<br>Sody, Top of Head, Cheeks<br>Head, Ears, Tail, Legs<br>Soft Coated V                                                                                                                                                                                                            | Scissor<br>n Tzu<br>4, 4FC то ¾"HT, Combs<br>Scissor<br>Vheaten Terrier                                                                                                                                                                                                                                                |
| Fail<br>Sody, Top of Head, Cheeks<br>Head, Ears, Tail, Legs<br>Soft Coated V<br>Body, Tail                                                                                                                                                                                              | Scissor<br>n Tzu<br>4, 4FC to ¾"HT, Combs<br>Scissor<br>Vheaten Terrier<br>3¾, 3¾FC or Combs                                                                                                                                                                                                                           |
| ail<br>Sody, Top of Head, Cheeks<br>Head, Ears, Tail, Legs<br>Soft Coated V<br>Body, Tail<br>Throat, Cheeks                                                                                                                                                                             | Scissor<br>n Tzu<br>4, 4FC TO ¾"HT, Combs<br>Scissor<br>Vheaten Terrier<br>3¾, 3¾FC OR Combs<br>4, 4FC TO 5, 5FC                                                                                                                                                                                                       |
| Fail<br>Sody, Top of Head, Cheeks<br>Head, Ears, Tail, Legs<br>Soft Coated V<br>Body, Tail<br>Throat, Cheeks<br>Head, Ears                                                                                                                                                              | Scissor<br>n Tzu<br>4, 4FC TO ¾"HT, Combs<br>Scissor<br>Vheaten Terrier<br>3¾, 3¾FC OR Combs<br>4, 4FC TO 5, 5FC<br>Scissor                                                                                                                                                                                            |
| ail<br>Sody, Top of Head, Cheeks<br>Head, Ears, Tail, Legs<br>Soft Coated V<br>Body, Tail<br>Throat, Cheeks<br>Head, Ears<br>Welsh                                                                                                                                                      | Scissor<br>n Tzu<br>4, 4FC TO <sup>3</sup> / <sub>4</sub> "HT, Combs<br>Scissor<br>Vheaten Terrier<br>3 <sup>3</sup> / <sub>4</sub> , 3 <sup>3</sup> / <sub>4</sub> FC OR Combs<br>4, 4FC TO 5, 5FC<br>Scissor<br>Terrier                                                                                              |
| ail<br>Sody, Top of Head, Cheeks<br>Head, Ears, Tail, Legs<br>Soft Coated V<br>Body, Tail<br>Throat, Cheeks<br>Head, Ears<br>Welsh<br>Body, Back, Sides, Tail                                                                                                                           | Scissor<br>Tzu<br>4, 4FC TO ¾"HT, Combs<br>Scissor<br>Vheaten Terrier<br>3¾, 3¾FC OR Combs<br>4, 4FC TO 5, 5FC<br>Scissor<br>Terrier<br>7, 7FC TO 4, 4FC, Combs                                                                                                                                                        |
| Fail<br>Sody, Top of Head, Cheeks<br>Head, Ears, Tail, Legs<br>Soft Coated V<br>Body, Tail<br>Throat, Cheeks<br>Head, Ears<br>Welsh<br>Body, Back, Sides, Tail<br>Head, Ears, Throat                                                                                                    | Scissor<br>Tzu<br>4, 4FC TO ¾"HT, Combs<br>Scissor<br>Vheaten Terrier<br>3¾, 3¾FC OR Combs<br>4, 4FC TO 5, 5FC<br>Scissor<br>Terrier<br>7, 7FC TO 4, 4FC, Combs<br>10                                                                                                                                                  |
| ail<br>Sody, Top of Head, Cheeks<br>Head, Ears, Tail, Legs<br>Soft Coated V<br>Body, Tail<br>Throat, Cheeks<br>Head, Ears<br>Welsh<br>Body, Back, Sides, Tail<br>Head, Ears, Throat                                                                                                     | Scissor<br>Tzu<br>4, 4FC TO ¾"HT, Combs<br>Scissor<br>Vheaten Terrier<br>3¾, 3¾FC OR Combs<br>4, 4FC TO 5, 5FC<br>Scissor<br>Terrier<br>7, 7FC TO 4, 4FC, Combs                                                                                                                                                        |
| Fail<br>Shil<br>Body, Top of Head, Cheeks<br>Head, Ears, Tail, Legs<br>Soft Coated V<br>Body, Tail<br>Throat, Cheeks<br>Head, Ears<br>Welsh<br>Body, Back, Sides, Tail<br>Head, Ears, Throat<br>West Highlan<br>Body, Back, Sides                                                       | Scissor<br>h Tzu<br>4, 4FC TO ¾"HT, Combs<br>Scissor<br>Vheaten Terrier<br>3¾, 3¾FC OR Combs<br>4, 4FC TO 5, 5FC<br>Scissor<br>Terrier<br>7, 7FC TO 4, 4FC, Combs<br>10<br>d White Terrier<br>7, 7FC TO 3¾, 3¾FC, Combs                                                                                                |
| Tail<br>Shil<br>Body, Top of Head, Cheeks<br>Head, Ears, Tail, Legs<br>Soft Coated V<br>Body, Tail<br>Throat, Cheeks<br>Head, Ears<br>Welsh<br>Body, Back, Sides, Tail<br>Head, Ears, Throat<br>West Highlan<br>Body, Back, Sides<br>Head, Underline, Tail, Legs                        | Scissor<br>h Tzu<br>4, 4FC TO ¾"HT, Combs<br>Scissor<br>Vheaten Terrier<br>3¾, 3¾FC OR Combs<br>4, 4FC TO 5, 5FC<br>Scissor<br>Terrier<br>7, 7FC TO 4, 4FC, Combs<br>10<br>d White Terrier<br>7, 7FC TO 3¾, 3¾FC, Combs<br>Scissor                                                                                     |
| Fail<br>Shil<br>Body, Top of Head, Cheeks<br>Head, Ears, Tail, Legs<br>Soft Coated V<br>Body, Tail<br>Throat, Cheeks<br>Head, Ears<br>Welsh<br>Body, Back, Sides, Tail<br>Head, Ears, Throat<br>West Highlan<br>Body, Back, Sides<br>Head, Underline, Tail, Legs<br>Ear Tips            | Scissor<br>n Tzu<br>4, 4FC TO <sup>3</sup> /4"HT, Combs<br>Scissor<br>Vheaten Terrier<br><sup>3</sup> /4, 3 <sup>3</sup> /4FC OR Combs<br>4, 4FC TO 5, 5FC<br>Scissor<br>Terrier<br>7, 7FC TO 4, 4FC, Combs<br>10<br>d White Terrier<br>7, 7FC TO 3 <sup>3</sup> /4, 3 <sup>3</sup> /4FC, Combs<br>Scissor<br>10 TO 15 |
| Body, Top of Head, Cheeks<br>Head, Ears, Tail, Legs<br>Soft Coated V<br>Body, Tail<br>Throat, Cheeks<br>Head, Ears<br>Welsh<br>Body, Back, Sides, Tail<br>Head, Ears, Throat<br>West Highlan<br>Body, Back, Sides<br>Head, Underline, Tail, Legs<br>Ear Tips<br>Yorkshi                 | Scissor<br>h Tzu<br>4, 4FC TO ¾"HT, Combs<br>Scissor<br>Vheaten Terrier<br>3¾, 3¾FC OR Combs<br>4, 4FC TO 5, 5FC<br>Scissor<br>Terrier<br>7, 7FC TO 4, 4FC, Combs<br>10<br>d White Terrier<br>7, 7FC TO 3¾, 3¾FC, Combs<br>Scissor<br>10 TO 15<br>re Terrier                                                           |
| Tail Shil Sody, Top of Head, Cheeks Head, Ears, Tail, Legs Soft Coated V Body, Tail Throat, Cheeks Head, Ears Welsh Body, Back, Sides, Tail Head, Ears, Throat West Highlan Body, Back, Sides Head, Underline, Tail, Legs Ear Tips Yorkshi Body                                         | Scissor<br>h Tzu<br>4, 4FC TO ¾''HT, Combs<br>Scissor<br>Vheaten Terrier<br>3¾, 3¾FC OR Combs<br>4, 4FC TO 5, 5FC<br>Scissor<br>1 Terrier<br>7, 7FC TO 4, 4FC, Combs<br>10<br>d White Terrier<br>7, 7FC TO 3¾, 3¾FC, Combs<br>Scissor<br>10 TO 15<br>re Terrier<br>4, 4FC TO ¾''HT                                     |
| Fail<br>Shil<br>Sody, Top of Head, Cheeks<br>Head, Ears, Tail, Legs<br>Soft Coated V<br>Sody, Tail<br>Throat, Cheeks<br>Head, Ears<br>Welsh<br>Body, Back, Sides, Tail<br>Head, Ears, Throat<br>West Highlan<br>Body, Back, Sides<br>Head, Underline, Tail, Legs<br>Ear Tips<br>Yorkshi | Scissor<br>h Tzu<br>4, 4FC TO ¾"HT, Combs<br>Scissor<br>Vheaten Terrier<br>3¾, 3¾FC OR Combs<br>4, 4FC TO 5, 5FC<br>Scissor<br>Terrier<br>7, 7FC TO 4, 4FC, Combs<br>10<br>d White Terrier<br>7, 7FC TO 3¾, 3¾FC, Combs<br>Scissor<br>10 TO 15<br>re Terrier                                                           |
| ail<br>Sody, Top of Head, Cheeks<br>Head, Ears, Tail, Legs<br>Soft Coated V<br>Body, Tail<br>Throat, Cheeks<br>Head, Ears<br>Welsh<br>Body, Back, Sides, Tail<br>Head, Ears, Throat<br>West Highlan<br>Body, Back, Sides<br>Head, Underline, Tail, Legs<br>Ear Tips<br>Yorkshi          | Scissor<br>h Tzu<br>4, 4FC TO ¾''HT, Combs<br>Scissor<br>Vheaten Terrier<br>3¾, 3¾FC OR Combs<br>4, 4FC TO 5, 5FC<br>Scissor<br>1 Terrier<br>7, 7FC TO 4, 4FC, Combs<br>10<br>d White Terrier<br>7, 7FC TO 3¾, 3¾FC, Combs<br>Scissor<br>10 TO 15<br>re Terrier<br>4, 4FC TO ¾''HT                                     |

## Size 5FC

Leaves hair ¼"–6.3 mm UltraEdge #**64122** EGT UltraEdge+ #65810 CeramicEdge **#64370** 

Size 3<sup>3</sup>/<sub>4</sub> Skip Tooth Leaves hair ½"–13 mm UltraEdge **#64133** 

Size ¾"HT

Leaves hair ¾"–19 mm UltraEdge **#63980** CeramicEdge #63910