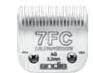

#### Size 7FC

Leaves hair 1/4"-3.2 mm UltraEdge **#64121** EGT UltraEdge+ **#65815** EGT UltraEdge **#65195** CeramicEdge #64240

Size 4½FC

Leaves hair 5/16"-7.9 mm UltraEdge **#63150** 