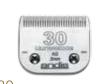

UltraEdge **#63155** 

Size 4 Skip Tooth

Leaves hair ¾"–9.5 mm UltraEdge **#64090** CeramicEdge #64305

Size 5/8" HT

Leaves hair %"–16 mm UltraEdge **#64930** CeramicEdge **#63920** 

Size 30

Leaves hair 1/50"-0.5 mm UltraEdge **#64075** CeramicEdge **#64260** 