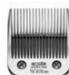

UltraEdge **#63155** 

Size 4 Skip Tooth

Leaves hair ¾"–9.5 mm UltraEdge **#64090** CeramicEdge #64305

Size 5/8" HT

Leaves hair %"–16 mm UltraEdge **#64930** CeramicEdge **#63920** 

Size 30

Leaves hair 1/50"-0.5 mm UltraEdge **#64075** CeramicEdge **#64260** 

Size 10

Leaves hair 1/16"-1.5 mm UltraEdge **#64071** EGT UltraEdge #65205 (Pink) EGT UltraEdge #65210 (Charcoal) CeramicEdge #64315