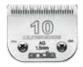

Size 10

Leaves hair 1/16"-1.5 mm UltraEdge **#64071** EGT UltraEdge #65205 (Pink) EGT UltraEdge #65210 (Charcoal) CeramicEdge #64315